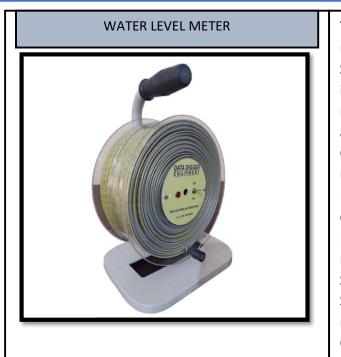

The Water Level Meter Sounder is used for measuring the depth of water in wells, Borehole, Stand Pipe's and Tanks. The Water Level Meter are industry standard for portable hand operated meters. They are sturdy, Easy to Use and read accurately to 1/100 Meters or each Millimetre. Convenient Cable tape is easy to handle and winds up neatly on the reel. Resolution: 1MM by Manual Scale Tape between cable marks of 1meter/ 1 Feet. Easy Electronic removal/battery replacement(Standard) Sensing point at bottom of the Probe. Sturdy Reel is built from a robust, crack resistance material.

Cable reel holder has a Handle and convenient holder for the Probe.

Tape Marking in Millimetres.

Sturdy Cable is built from a Robust, crack resistant material. Cable Drum has a handle and convenient handle for Probe.