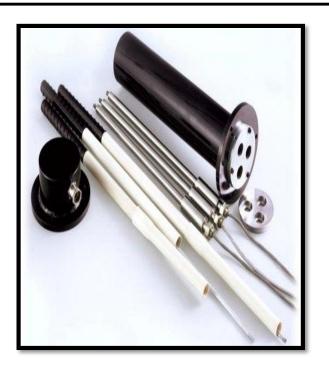

#### MULTIPOINT BOREHOLE EXTENSOMETER

The DDE-7000 Series Borehole Extensometer Electrical/Mechanical (E/M), single or Multi-Point Borehole Extensometers are used to accurately measure longitudinal displacement in rock masses or concrete boreholes. It is particularly useful for distinguishing deep seated movements from surface spelling, which is of value in assessing the need for or determining the efficiency of a rock bolting system. The rugged low cost rod extensometer is designed to be easily installed in difficult locations.

#### **DESCRIPTION:**

The DDE-7000 Series E/M Borehole Extensometer is comprised of a group of 1 to 6 stainless steel/fiber rods individually sheathed in a protective rigid PVC pipe and attached to an anchor. A reference head, anchored at the surface terminate the protective PVC pipe. Movement of the anchor relative to the head changes the distance between the head and the force end of the rod. Two types of head are available. The model (Mechanical) uses a dial or depth gauge to measure change in distance. The depth gauge has an engraved scale or digital readout. The model with remote sensor uses simultaneous Vibrating Wire displacement transducers DDE 8000 to measure the change in distance Single-Point and Multi point head configuration is available for both models Vibrating Wire displacement transducers has a built-in thermistor facility to read temperature. All displacement transducers are available to monitor anchor movements remotely and are sealed against moisture and water intrusion. A watertight overall housing seals the former; the transducer casing and housing doubly seals the latter. Both head terminate with protective capes that are removable. The heads are grouted in place at the borehole collar.