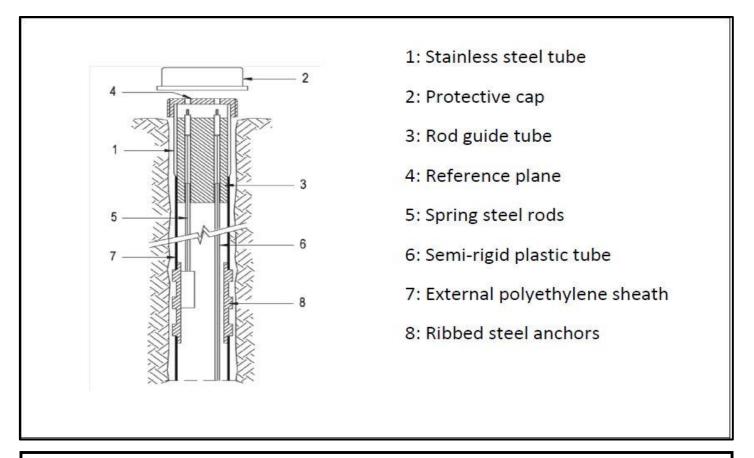

#### **DESCRIPTION:**

The DDE-7000 Series E/M Borehole Extensometer is comprised of a group of 1 to 6 stainless steel/fiber rods individually sheathed in a protective rigid PVC pipe and attached to an anchor. A reference head, anchored at the surface terminate the protective PVC pipe. Movement of the anchor relative to the head changes the distance between the head and the force end of the rod. Two types of head are available. The model (Mechanical) uses a dial or depth gauge to measure change in distance. The depth gauge has an engraved scale or digital readout. The model with remote sensor uses simultaneous Vibrating Wire displacement transducers DDE 8000 to measure the change in distance Single-Point and Multi point head configuration is available for both models Vibrating Wire displacement transducers has a built-in thermistor facility to read temperature. All displacement transducers are available to monitor anchor movements remotely and are sealed against moisture and water intrusion. A watertight overall housing seals the former; the transducer casing and housing doubly seals the latter. Both head terminate with protective capes that are removable. The heads are grouted in place at the borehole collar.