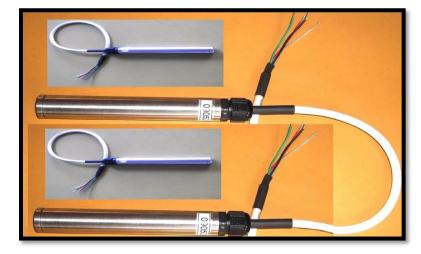

2. **Piezo-Sensor:** The System Comes with Vibrating Wire Based Piezo-Sensor for monitoring pressure on borewell and giving precise and accurate data. The Phenomenon of Vibrating Wire in field of Geo-Technical Monitoring is well proven for Precision and Durability from long time ago. The sensors are far durable from other type of Ceramic Diaphragm based Acoustic, Pneumatic or Pressure Sensors. The piezo-Sensor is Connected with the Data Logger through 4 Core Wire for Data Retrieval. A special cylindrical filter with conical tip is provided to give more surface area to the sensor. The filter is fixed on to the sensor body through a threaded connector which may easily be removed for saturation. Option of disc filter is also available.

Vibrating Wire Piezo-Sensor

| Standard Ranges            | 10, 20, 30, 50M water head. Other Ranges also availiable. |
|----------------------------|-----------------------------------------------------------|
| Accuracy                   | 1mm                                                       |
| Non-Linearity              | ±1%F.S                                                    |
| Sensor Outer Body Material | Stainless Steel                                           |
| Operating Temperature      | -10°C to 50°C                                             |
| Coil Resistance            | 140-160 Ohm @ 25°C                                        |
| Thermistor                 | 3K Ohm                                                    |
| Surge arrestor             | Citel/Bournes 90V Gas Discharge tube                      |
| Filter                     | High and Low air entry ceramic                            |
| Dimension                  | 28mm Dia x 195mm overall length                           |
| Cable                      | 4 core Shielded cable with PVC tube jacket.               |