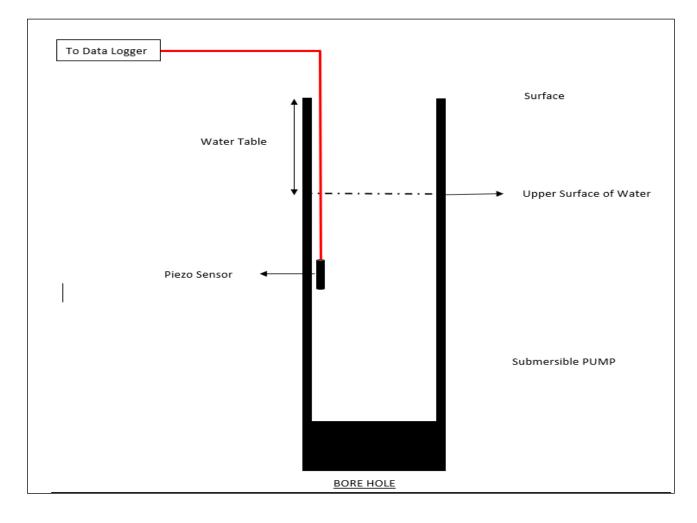

### INSTALLATION DIAGRAM OF DIGITAL WATER LEVEL RECORDER

Data Digger Equipment 568 K/240 Krishnapalli,Alambagh,Lucknow. PIN 226005 GST: 09AFEPB9198K1ZW Website: <u>www.datadigger.co.in</u> E-mail: info@datadigger.co.in Contact: +91-7880650032, +91-7505751181

The System Comprises of Three Main Components:

**1.Data Logger:** The Vibrating Wire-Data Logger or Automatic Data Acquisition system is the main control unit which do all the operations like taking Data on pre-defined intervals and sending it to the retrieval platforms. The Data Logger is itself battery enabled for taking data during emergency power cut and requires 220V A.C supply on site for operations. The unit is self-cable of SELF DIAGNOSIS and giving data directly in Engineering Unit. The Backlit display helps the operator to take data on field.

2. **Piezo-Sensor:** The System Comes with Vibrating Wire Based Piezo-Sensor for monitoring pressure on borewell and giving precise and accurate data. The Phenomenon of Vibrating Wire in field of Geo-Technical Monitoring is well proven for Precision and Durability from long time ago. The sensors are far durable from other type of Ceramic Diaphragm based Acoustic, Pneumatic or Pressure Sensors. The piezo-Sensor is Connected with the Data Logger through 4 Core Wire for Data Retrieval. A special cylindrical filter with conical tip is provided to give more surface area to the sensor. The filter is fixed on to the sensor body through a threaded connector which may easily be removed for saturation. Option of disc filter is also available.

Data Digger Equipment 568 K/240 Krishnapalli,Alambagh,Lucknow. PIN 226005 GST: 09AFEPB9198K1ZW Website: www.datadigger.co.in E-mail: info@datadigger.co.in Contact: +91-7880650032, +91-7505751181

3. **Four Core Shielded Wire:** For making the Connection between Data Logger and Piezo-Sensor 4 Core, PVC Jacket 0.5<sup>2</sup>mm shielded control cable is provided with the system. The wire comes with the Hook Up wire in between for taking the weight of Piezo-Sensor for longer period of time.