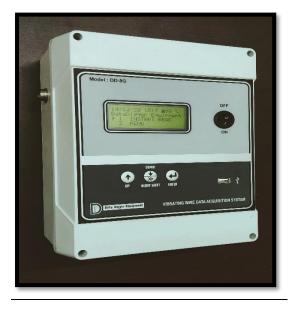

The System Comprises of Three Main Components:

**1.Data Logger:** The Vibrating Wire-Data Logger or Automatic Data Acquisition system is the main control unit which do all the operations like taking Data on pre-defined intervals and sending it to the retrieval platforms. The Data Logger is itself battery enabled for taking data during emergency power cut and requires 220V A.C supply on site for operations. The unit is self-cable of SELF DIAGNOSIS and giving data directly in Engineering Unit. The Backlit display helps the operator to take data on field.

**Model DD8G**: The Model DD8G Single Channel Automatic Data Logger Unit is equipped with Telemetry Module for GSM/GPRS Communication. The user needs to insert GPRS Sim Card in the module to obtain Data on Cloud for Web Data Retrieval as well as via SMS on user defined mobile number. The User has also offline Data retrieval option via USB Pen drive by continuous plug inn of USB Drive with the Data Logger. The Data Will be Retrieved in Excel file with Date and Time Stamp on every data set. This model provides the ease of work to the user by obtaining data from Web Portal from anywhere in the globe. These Model are highly preferred in Remote Access Areas.

**Model DD5G:**\_The Model DD5G Single Channel Automatic Data Logger. The User can obtain offline Data retrieval option via USB Pen drive by continuous plug inn of USB Drive with the Data Logger. The Data Will be Retrieved in Excel file with Date and Time Stamp on every data set. This model is preferred for area where Network Operator Signal is weak and the area is easily accessible.